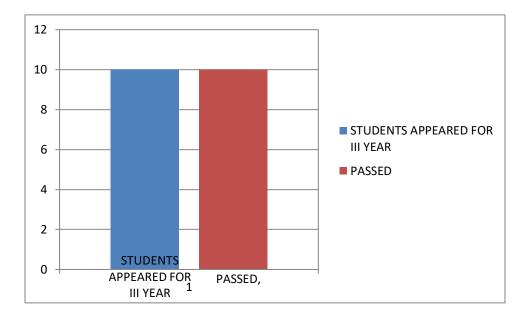

### Table – 1: ANNUAL EXAMINATION RESULT ANALYSIS : 2017-2020

| YEAR      | NAME OF THE<br>PROGRAMME | STUDENTS<br>APPEARED<br>FOR III YEAR | PASSED | PASS<br>PERCENTAGE |
|-----------|--------------------------|--------------------------------------|--------|--------------------|
| 2017-2020 | B.sc(MPC)                | 10                                   | 10     | 100%               |
| TOTAL     |                          | 10                                   | 10     | 100%               |