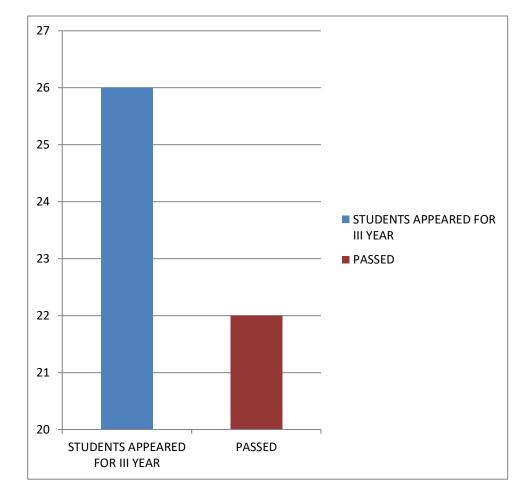

### Table – 3: ANNUAL EXAMINATION RESULT ANALYSIS : 2019-2022

| YEAR      | NAME OF THE<br>PROGRAMME | STUDENTS<br>APPEARED<br>FOR III<br>YEAR | PASSED | PASS<br>PERCENTAG<br>E |
|-----------|--------------------------|-----------------------------------------|--------|------------------------|
| 2018-2021 | <b>B.sc(MPCS</b> )       | 26                                      | 22     | 84%                    |
| TOTAL     |                          | 26                                      | 22     | 84%                    |

## Table – 4:ANNUAL EXAMINATION RESULT ANALYSIS : 2020-2023