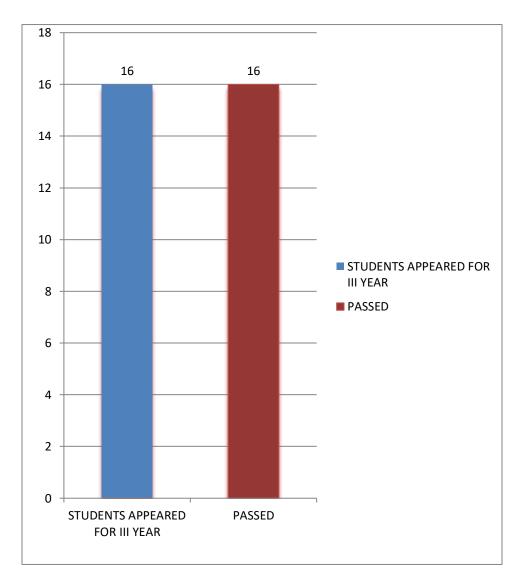

| YEAR      | NAME OF THE<br>PROGRAMME | STUDENTS<br>APPEARED<br>FOR III<br>YEAR | PASSED | PASS<br>PERCENTAG<br>E |
|-----------|--------------------------|-----------------------------------------|--------|------------------------|
| 2018-2021 | B.sc(MPC)                | 16                                      | 16     | 100%                   |
| TOTAL     |                          | 16                                      | 16     | 100%                   |

#### Table – 2: ANNUAL EXAMINATION RESULT ANALYSIS : 2018-2021

| YEAR      | NAME OF THE<br>PROGRAMME | STUDENTS<br>APPEARED<br>FOR III<br>YEAR | PASSED | PASS<br>PERCENTAG<br>E |
|-----------|--------------------------|-----------------------------------------|--------|------------------------|
| 2019-2022 | <b>B.sc(MPC)</b>         | 21                                      | 20     | 95%                    |
| 2019-2022 | B.sc(MPCS)               | 23                                      | 22     | 95%                    |
| TOTAL     |                          | 44                                      | 42     | 95%                    |