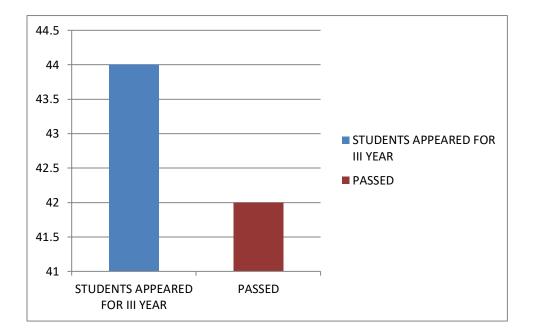

#### Table – 2: ANNUAL EXAMINATION RESULT ANALYSIS : 2018-2021

| YEAR      | NAME OF THE<br>PROGRAMME | STUDENTS<br>APPEARED<br>FOR III<br>YEAR | PASSED | PASS<br>PERCENTAG<br>E |
|-----------|--------------------------|-----------------------------------------|--------|------------------------|
| 2019-2022 | <b>B.sc(MPC)</b>         | 21                                      | 20     | 95%                    |
| 2019-2022 | B.sc(MPCS)               | 23                                      | 22     | 95%                    |
| TOTAL     |                          | 44                                      | 42     | 95%                    |